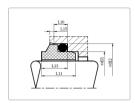

U13 Equivalent to Burgmann G13 Unit of Measure = Metric

| Shaft | d11   | d12   | 111  | L13  | L15 | L16 |
|-------|-------|-------|------|------|-----|-----|
| 10    | 15.5  | 19.2  | 9.0  | 7.1  | 1.2 | 3.8 |
| 12    | 17.5  | 21.6  | 10.0 | 7.6  | 1.2 | 3.8 |
| 14    | 20.5  | 24.6  | 10.0 | 7.6  | 1.2 | 3.8 |
| 15    | 20.5  | 24.6  | 11.0 | 8.6  | 1.2 | 3.8 |
| 16    | 22.0  | 28.0  | 11.5 | 9.0  | 1.5 | 5.0 |
| 18    | 24.0  | 30.0  | 12.5 | 10.0 | 1.5 | 5.0 |
| 20    | 29.5  | 35.0  | 12.5 | 9.5  | 1.5 | 5.0 |
| 22    | 29.5  | 35.0  | 12.5 | 9.5  | 1.5 | 5.0 |
| 24    | 32.0  | 38.0  | 12.5 | 9.5  | 1.5 | 5.0 |
| 25    | 32.0  | 38.0  | 12.5 | 9.5  | 1.5 | 5.0 |
| 28    | 36.0  | 42.0  | 14.0 | 11.0 | 1.5 | 5.0 |
| 30    | 39.2  | 45.0  | 14.0 | 11.0 | 1.5 | 5.0 |
| 32    | 42.2  | 48.0  | 14.0 | 11.0 | 1.5 | 5.0 |
| 33    | 44.2  | 50.0  | 14.5 | 11.5 | 1.5 | 5.0 |
| 35    | 46.2  | 52.0  | 14.5 | 11.5 | 1.5 | 5.0 |
| 38    | 49.2  | 55.0  | 14.5 | 11.5 | 1.5 | 5.0 |
| 40    | 52.2  | 58.0  | 14.5 | 11.5 | 1.5 | 5.0 |
| 42    | 53.3  | 62.0  | 17.0 | 14.3 | 2.0 | 6.0 |
| 43    | 53.3  | 62.0  | 17.0 | 14.3 | 2.0 | 6.0 |
| 45    | 55.3  | 64.0  | 17.0 | 14.3 | 2.0 | 6.0 |
| 48    | 59.7  | 68.4  | 17.0 | 14.3 | 2.0 | 6.0 |
| 50    | 80.8  | 69.3  | 17.0 | 14.3 | 2.0 | 6.0 |
| 53    | 63.8  | 72.3  | 17.0 | 14.3 | 2.0 | 6.0 |
| 55    | 66.5  | 75.4  | 18.0 | 15.3 | 2.0 | 6.0 |
| 58    | 69.5  | 78.4  | 18.0 | 15.3 | 2.0 | 6.0 |
| 60    | 71.5  | 80.4  | 18.0 | 15.3 | 2.0 | 6.0 |
| 63    | 74.5  | 83.4  | 18.0 | 15.3 | 2.0 | 6.0 |
| 65    | 76.5  | 85.4  | 18.0 | 15.3 | 2.0 | 6.0 |
| 68    | 82.7  | 91.5  | 19.0 | 16.0 | 2.0 | 6.0 |
| 70    | 83.0  | 92.0  | 18.0 | 15.3 | 2.0 | 6.0 |
| 75    | 90.2  | 99.0  | 18.0 | 15.3 | 2.0 | 6.0 |
| 80    | 95.2  | 104.0 | 19.0 | 16.3 | 2.0 | 6.0 |
| 85    | 100.2 | 109.0 | 19.0 | 16.3 | 2.0 | 6.0 |
| 90    | 105.2 | 114.0 | 19.0 | 16.3 | 2.0 | 6.0 |
| 95    | 111.6 | 120.3 | 20.0 | 17.3 | 2.0 | 6.0 |
| 100   | 114.5 | 123.3 | 20.0 | 17.3 | 2.0 | 6.0 |